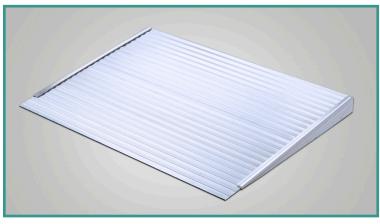

## JOURNEY SERIES<sup>TM</sup>

National Ramp's Journey Series<sup>™</sup> has multiple options for those seeking an aluminum threshold ramp. The fixed-height threshold ramps have a top transition plate for thresholds up to 2" tall, while the adjustable height threshold ramps are available in two heights, 2.5" to 3" and 3" to 6". The 100% aluminum threshold ramps are maintenance free and can be fully recycled.

## **RESTORE YOUR FREEDOM WITH** NATIONAL RAMP JOURNEY SERIES<sup>TM</sup> **ALUMINUM THRESHOLD RAMPS**

UP TO 2" HEIGHT

UP TO 6" HEIGHT

\*Residential use only

WRITE

COMMUNICATE

P 877 269 8172 F 845 358 1469 VISIT