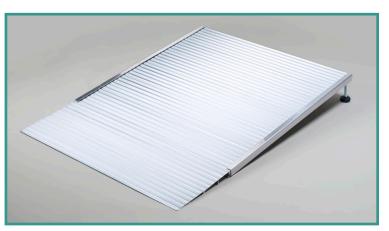

## JOURNEY SERIES<sup>TM</sup>

National Ramp's Journey Series<sup>™</sup> has multiple options for those seeking an aluminum threshold ramp. The fixed-height threshold ramps have a top transition plate for thresholds up to 2" tall, while the adjustable height threshold ramps are available in two heights, 2.5" to 3" and 3" to 6". The 100% aluminum threshold ramps are maintenance free and can be fully recycled.

## **RESTORE YOUR FREEDOM WITH** NATIONAL RAMP JOURNEY SERIES<sup>TM</sup> **ALUMINUM THRESHOLD RAMPS**

UP TO 2" HEIGHT

UP TO 6" HEIGHT

\*Residential use only

WRITE

COMMUNICATE

P 877 269 8172 F 845 358 1469 VISIT