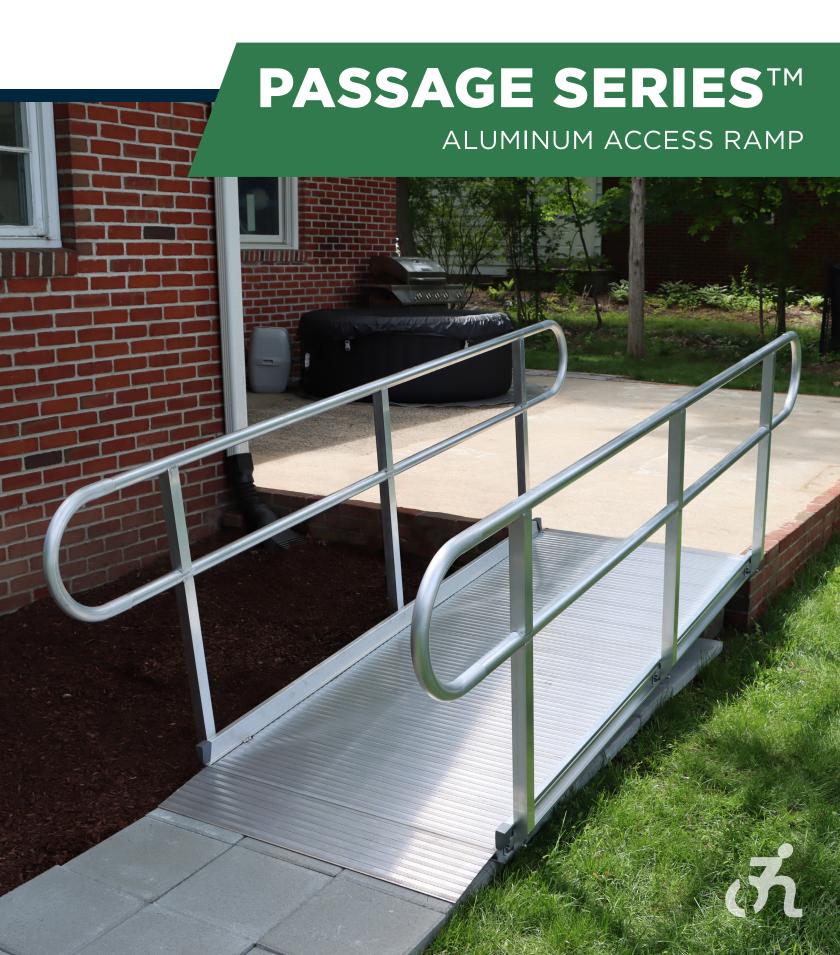

## PASSAGE SERIESTM ALUMINUM ACCESS RAMP

Our all-in-one ramp kits provide a fast, simple, and safe ramp solution up to 10' in length.

Providing you safe passage over steps and bumps around your home, these ramp kits are easy to install so that you can use them in no time.

The Passage Ramp Kits are packaged with everything you need for straight ramping in lengths of 4', 5', 6', 8' and 10'. They contain National Ramp's strong handrail design for added stability and peace of mind. The top and bottom transition plates help you to enter and exit the ramp smoothly.

With the extra traction of National Ramp's extruded tread surface and the convenience of the 100% aluminum construction, the Passage Ramp Kits are the easiest way to get a simple and secure ramp.