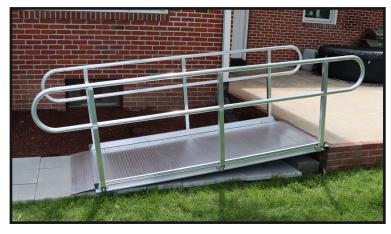

The Passage Ramp Kits are packaged with everything you need for straight ramping in lengths of 4', 5', 6', 8' and 10'. They contain National Ramp's strong handrail design for added stability and peace of mind. The top and bottom transition plates help you to enter and exit the ramp smoothly.

With the extra traction of National Ramp's extruded tread surface and the convenience of the 100% aluminum construction, the Passage Ramp Kits are the easiest way to get a simple and secure ramp.